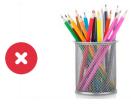

## ACCEPTABLE AND UNACCEPTABLE IMAGES

Do not include any extraneous items that do not form part of the design, in the image.

Do not include multiple views in 1 image file. Only 1 view per image is allowed.